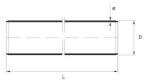

## **MEASUREMENT DRAWING**

| Article no. | Description                        | Tube Ø | Wall thickness | Length |
|-------------|------------------------------------|--------|----------------|--------|
| 70000461    | PP SMARTLINE PIPE 40 W/O SOCKET 1M | 40 mm  | 1,8 mm         | 1 m    |
| 70000462    | PP SMARTLINE PIPE 40 W/O SOCKET 3M | 40 mm  | 1,8 mm         | 3 m    |