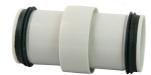

## PRODUCT DESCRIPTION

Smartline is made of Polypropylene (PP) with thermoplastic elastomer (TPE) sealing rings, which, due to the construction, always remain securely in place. The result is a perfectly sealed connection that looks smoother and more elegant.