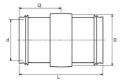

## **MEASUREMENT DRAWING**

| Article no. | Description                        | Diameter | Info        |
|-------------|------------------------------------|----------|-------------|
| 70000579    | PP SMARTLINE CONNECTOR GLAND 40 GW | 40 mm    | 2x TPE seal |
| 70004367    | PP SMARTLINE CONNECTOR GLAND 50 GW | 50 mm    | 2x TPE seal |