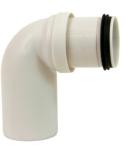

## **SMARTLINE BEND**

## **PRODUCT DESCRIPTION**

Smartline is made of Polypropylene (PP) with thermoplastic elastomer (TPE) sealing rings, which, due to the construction, always remain securely in place. The result is a perfectly sealed connection that looks smoother and more elegant.

## **MEASUREMENT DRAWING**

| Article no. | Description                      | Diameter | Angle | Info               |
|-------------|----------------------------------|----------|-------|--------------------|
| 70000567    | PP SMARTLINE WHITE BEND 40MM 45° | 40 mm    | 45 °  | TPE joint – Spigot |
| 70000568    | PP SMARTLINE BEND WHITE 40MM 90° | 40 mm    | 87,5° | TPE joint – Spigot |
| 1297050062  | PP SMARTLINE SIPHON BEND 40 x 32 | 40 mm    | 87,5° | 2x TPE seal        |