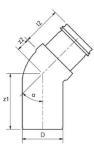

## **MEASUREMENT DRAWING**

| Article no. | Description                      | Diameter | Angle | Info               |
|-------------|----------------------------------|----------|-------|--------------------|
| 70000567    | PP SMARTLINE WHITE BEND 40MM 45° | 40 mm    | 45 °  | TPE joint – Spigot |
| 70000568    | PP SMARTLINE BEND WHITE 40MM 90° | 40 mm    | 87,5° | TPE joint – Spigot |
| 1297050062  | PP SMARTLINE SIPHON BEND 40 x 32 | 40 mm    | 87,5° | 2x TPE seal        |