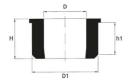

## **MEASUREMENT DRAWING**

| Article no. | Description                          | Ø     | Ø2    | Info                               | Colour |
|-------------|--------------------------------------|-------|-------|------------------------------------|--------|
| 70007702    | SMARTLINE RUBBER REDUCER BLACK 40x32 | 40 mm | 32 mm | 2 x TPE seal<br>For thinwall pipes | Black  |
| 70007701    | SMARTLINE RUBBER REDUCER GREY 50×40  | 50 mm | 40 mm | 2 x TPE seal<br>For thinwall pipes | Grey   |