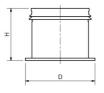

## **MEASUREMENT DRAWING**

| Article no. | Description                       | Diameter | Info     |
|-------------|-----------------------------------|----------|----------|
| 70000584    | PP SMARTLINE END CAP 40 INSIDE GW | 40 mm    | TPE seal |