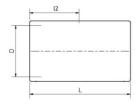

## **MEASUREMENT DRAWING**

| Article no. | Description                        | Diameter | Info        |
|-------------|------------------------------------|----------|-------------|
| 70000572    | PP SMARTLINE DOUBLE SOCKET 40 GW   | 40 mm    | 2x TPE seal |
| 70000573    | PP SMARTLINE REPAIR SOCKET 40 GW   | 40 mm    | 2x TPE seal |
| 70000579    | PP SMARTLINE CONNECTOR GLAND 40 GW | 40 mm    | 2x TPE seal |
| 70004367    | PP SMARTLINE CONNECTOR GLAND 50 GW | 50 mm    | 2x TPE seal |