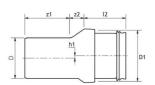

## **MEASUREMENT DRAWING**

| Article no. | Description                 | Colour | Ø      | Ø2     |
|-------------|-----------------------------|--------|--------|--------|
| 70007686    | PP INTERNAL REDUCER 110/90  | Black  | 110 mm | 90 mm  |
| 70007767    | PP INTERNAL REDUCER 110/110 | Black  | 110 mm | 110 mm |