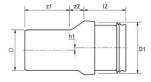

## **MEASUREMENT DRAWING**

| Article no. | Description                             | Info              |
|-------------|-----------------------------------------|-------------------|
| 70000575    | PP SMARTLINE REDUCER 50–40 DIRECT       | TPE seal – Spigot |
| 70000574    | PP SMARTLINE REDUCER 40–32 ECCENTRIC GW | Spigot – Spigot   |
| 70000576    | PP SMARTLINE REDUCER 40/32 GW           | TPE seal – Spigot |