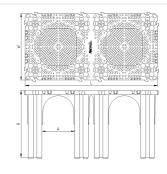

### **MEASUREMENT DRAWING**

| Article no. | EAN           | Description                   | Length  | Width  | Height (H) | N° of units |
|-------------|---------------|-------------------------------|---------|--------|------------|-------------|
| 3496102733  | 5905485478540 | PP STORMBOX II UNIT 120x60x60 | 1200 mm | 600 mm | 600 mm     | 1           |