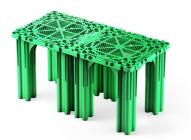

## PRODUCT DESCRIPTION

The Strombox II is your solution for infiltration or attenuation of rainwater. They are made of PP (polypropylene) and comply with standards EN17152-1.

The construction includes a **unit with 8 strong columns**, a **bottom plate** and **side panels**. The system is designed to protect the geotextile during high-pressure cleaning.

Thanks to the integrated clips, the different parts can be easily connected and the installation will also be much faster.

The side panels are placed only at the outside of the volume and we also have an open structure with big tunnels inside. This gives us an advantage in horizontal and vertical inspection and/or cleaning.

#### Advantages:

- Modular design for easy and quick installation
- Open structure with tunnels 295mm wide and 500mm high.
- Flexible and extremely strong configuration: half-brick bonding
- Bottom plate only needed at the ground level
- Resistance to a maximum vertical load  ${>}700 kN/m^2$
- Complete system

#### <u>Dimensions:</u>

- Length: 1200mm
- Width: 600mm
- Height: 600mm

<u>Capacity:</u> Net capacity 95.5% or 413litres