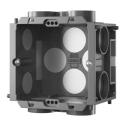

## **AIRTIGHT RECESSED BOXES**

## PRODUCT DESCRIPTION

Our airtight flush-mounted boxes are designed for energy-efficient homes and buildings. The elastic membranes ensure an airtight connection of cables and pipes, thus contributing to the overall insulation level of a building. In addition, the airtight flush-mounted boxes comply with EPB regulations.