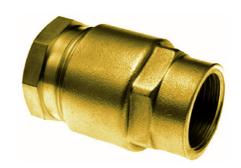

## PRODUCT DESCRIPTION

Material: Brass Connection 1: Female Connection 2: Female

018

| Article no. | EAN           | Description                        | N° of units |
|-------------|---------------|------------------------------------|-------------|
| 1297180025  | 3607100033302 | BRASS COUPLER BSN FEMALE 1/2"x1/2" | 10          |
| 1297180026  | 3607100033319 | BRASS COUPLER BSN FEMALE 3/4"x3/4" | 10          |
| 1297180027  | 3607100033340 | BRASS COUPLER BSN FEMALE 1"x1"     | 10          |
| 1297180028  | 3607100033371 | BRASS COUPLER BSN FEMALE 5/4"x5/4" | 1           |
| 1297180029  | 3607100033388 | BRASS COUPLER BSN FEMALE 6/4"x6/4" | 1           |
| 1297180030  | 3607100033401 | BRASS COUPLER BSN FEMALE 2"x2"     | 1           |